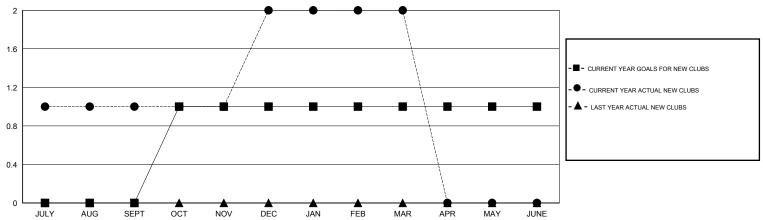

#### GOALS AND ACTUAL NEW CLUBS CUMULATIVE

# LOCATION LOUISIANA

 $\mathsf{GMT}\;\mathsf{CA}\;1$ 

|                                        |                  | Clubs            |                  |                  | Members                                |                    |                                     |                    |                  |
|----------------------------------------|------------------|------------------|------------------|------------------|----------------------------------------|--------------------|-------------------------------------|--------------------|------------------|
|                                        | RESUL            | TS FOR 2014-2015 | i                |                  | RESULTS FOR 2014-2015                  |                    |                                     |                    |                  |
| QUARTER                                | NEW CLUB<br>GOAL | NEW CLUBS        | DROPPED<br>CLUBS | NET<br>GAIN/LOSS | QUARTER                                | NEW MEMBER<br>GOAL | CHARTER AND<br>NEW MEMBERS<br>ADDED | DROPPED<br>MEMBERS | NET<br>GAIN/LOSS |
| JULY/AUG/SEPT                          | 0                | 1                | 0                | 1                | JULY/AUG/SEPT                          | 10<br>40           | 100<br>58                           | 43<br>60           | 57<br>-2         |
| OCT/NOV/DEC  JAN/FEB/MAR  APR/MAY/JUNE | 0                | 0                | 1                | -1<br>0          | OCT/NOV/DEC  JAN/FEB/MAR  APR/MAY/JUNE | 10<br>10           | 41<br>0                             | 46<br>0            | -5<br>0          |