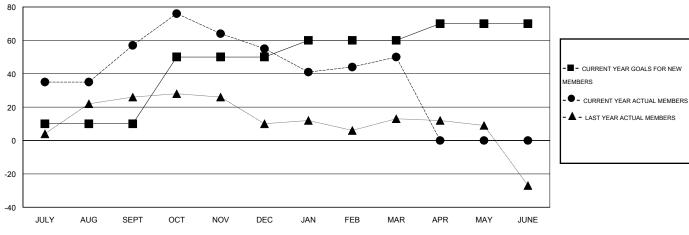

#### GOALS AND ACTUAL MEMBERS CUMULATIVE

| DROPPED CLUBS: 1 |     | 27 CLUBS OF 41 ADDED 1 OR MORE NEW MEMBERS | GENDER DISTRIB  MALE  FEMALE | 695 (58.90%)<br>485 (41.10%) |     |
|------------------|-----|--------------------------------------------|------------------------------|------------------------------|-----|
| DROPPED MEMBERS  |     |                                            | 1                            |                              |     |
| DECEASED         | 21  | CLICK HERE FOR HEALTH                      |                              |                              | 356 |
| CLUB CANCELLED   | 10  | ASSESSMENT DATA                            | FAMILY UNIT MEMBERS          |                              |     |
| OTHER            | 118 |                                            | HEAD OF HOUSEHOLD            | 166                          |     |
| TOTAL            | 149 |                                            | NON-HEAD OF HOUSEHO          | 190                          |     |

# LOCATION LOUISIANA

 $\mathsf{GMT}\;\mathsf{CA}\;1$ 

|                                        |                  | Clubs            |                  |                  | Members                                |                    |                                     |                    |                  |
|----------------------------------------|------------------|------------------|------------------|------------------|----------------------------------------|--------------------|-------------------------------------|--------------------|------------------|
|                                        | RESUL            | TS FOR 2014-2015 | i                |                  | RESULTS FOR 2014-2015                  |                    |                                     |                    |                  |
| QUARTER                                | NEW CLUB<br>GOAL | NEW CLUBS        | DROPPED<br>CLUBS | NET<br>GAIN/LOSS | QUARTER                                | NEW MEMBER<br>GOAL | CHARTER AND<br>NEW MEMBERS<br>ADDED | DROPPED<br>MEMBERS | NET<br>GAIN/LOSS |
| JULY/AUG/SEPT                          | 0                | 1                | 0                | 1                | JULY/AUG/SEPT                          | 10<br>40           | 100<br>58                           | 43<br>60           | 57<br>-2         |
| OCT/NOV/DEC  JAN/FEB/MAR  APR/MAY/JUNE | 0                | 0                | 1                | -1<br>0          | OCT/NOV/DEC  JAN/FEB/MAR  APR/MAY/JUNE | 10<br>10           | 41<br>0                             | 46<br>0            | -5<br>0          |